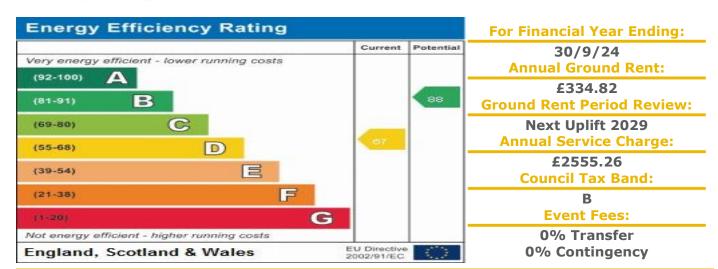

## **Property Description:**

A TWO BEDROOM BUNGALOW ON THIS POPULAR RETIREMENT DEVELOPMENT

Sheraton Close was constructed by Retirement Appreciation Ltd and comprising 57 self contained bungalows. The Development Manager can be contacted from various points within each property in the case of an emergency. For periods when the Development Manager is off duty there is a 24 hour emergency Appello call system. Each property comprises an Entrance Hall, Lounge, Kitchen, one or two Bedrooms and Bathroom. It is a condition of purchase that residents be over the age of 55 years. Please speak to our Property Consultant if you require information regarding "Event Fees" that we may apply to this property.