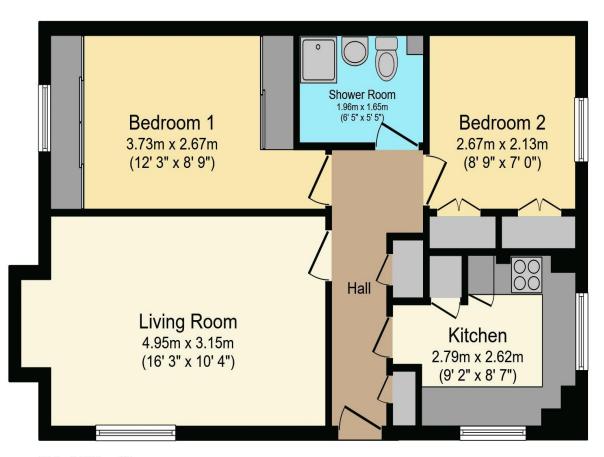

## Visit us at retirementhomesearch.co.uk

Total floor area 57.3 m<sup>2</sup> (617 sq.ft.) approx

This floor plan is for illustrative purposes only. It is not drawn to scale. Any measurements, floor areas (including any total floor area), openings and orientation are approximate. No details are guaranteed, they cannot be relied upon for any purpose and they do not form part of any agreement. No liability is taken for any error, omission or misstatement. A party must rely upon its own inspection(s). Powered by www.focalagent.com